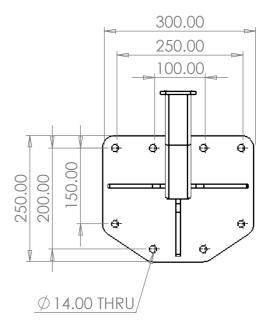

## **CIE Part: 382210**

DETAIL B SCALE 1:5

| ITEM NO. | PART NUMBER | DESCRIPTION                         | QTY. |
|----------|-------------|-------------------------------------|------|
| 1        | AM3162      | Intercom Stand Base                 | 1    |
| 2        | AM3163      | Intercom Stand Supports             | 3    |
| 3        | T1004       | 50mm x 50mm SQ Tube (1010mm)        | 1    |
| 4        | T1001       | 50mm x 50mm SQ Tube(150mm)          | 1    |
| 5        | T1002       | 50mm x 50mm SQ Tube(100mm)          | 1    |
| 6        | AM3164      | Intercom Stand Mount Plate          | 1    |
| 7        | AM3165      | Intercom Stand Angled Support Plate | 1    |