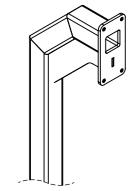

## **CIE Part: 382210**

DETAIL B SCALE 1:5

| ITEM NO. | PART NUMBER | DESCRIPTION                         | QTY. |
|----------|-------------|-------------------------------------|------|
| 1        | AM3162      | Intercom Stand Base                 | 1    |
| 2        | AM3163      | Intercom Stand Supports             | 3    |
| 3        | T1004       | 50mm x 50mm SQ Tube (1010mm)        | 1    |
| 4        | T1001       | 50mm x 50mm SQ Tube(150mm)          | 1    |
| 5        | T1002       | 50mm x 50mm SQ Tube(100mm)          | 1    |
| 6        | AM3164      | Intercom Stand Mount Plate          | 1    |
| 7        | AM3165      | Intercom Stand Angled Support Plate | 1    |