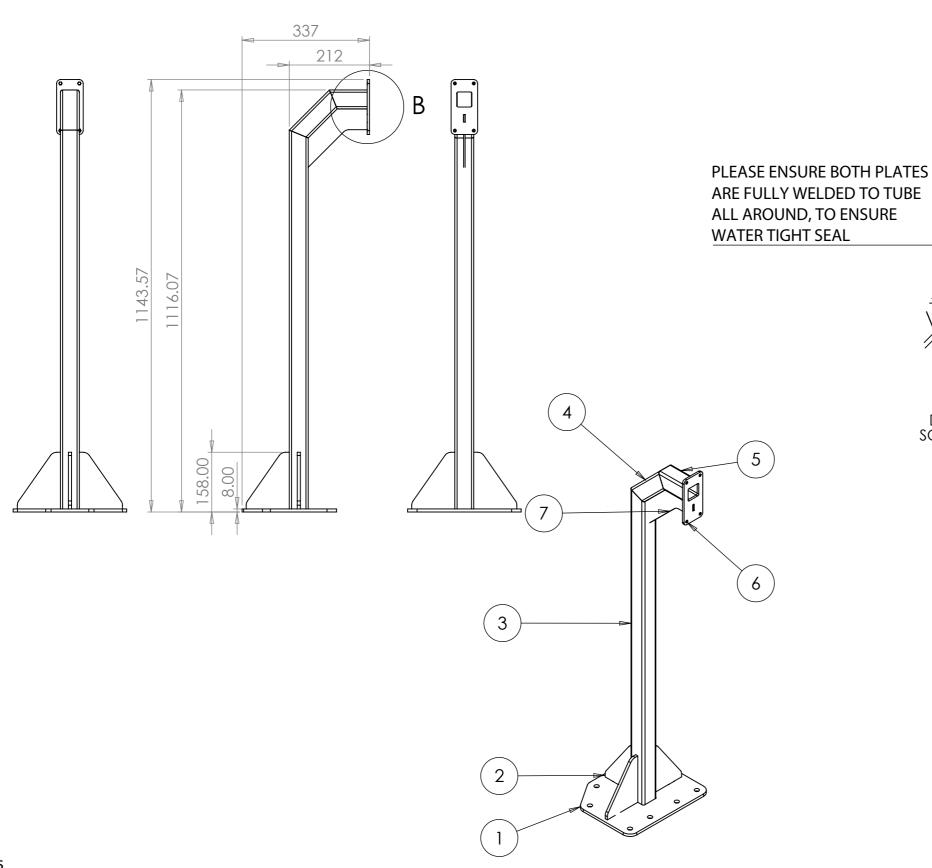

## Single height Gooseneck stand for door intercoms

## **CIE Part: 382210**

DETAIL B SCALE 1:5

| ITEM NO. | PART NUMBER | DESCRIPTION                         | QTY. |
|----------|-------------|-------------------------------------|------|
| 1        | AM3162      | Intercom Stand Base                 | 1    |
| 2        | AM3163      | Intercom Stand Supports             | 3    |
| 3        | T1004       | 50mm x 50mm SQ Tube (1010mm)        | 1    |
| 4        | T1001       | 50mm x 50mm SQ Tube(150mm)          | 1    |
| 5        | T1002       | 50mm x 50mm SQ Tube(100mm)          | 1    |
| 6        | AM3164      | Intercom Stand Mount Plate          | 1    |
| 7        | AM3165      | Intercom Stand Angled Support Plate | 1    |

## <u>Notes</u>

- 1. All Burrs & Sharp edges must be removed
- 2. All Dimensions Are Prior To Adding a Finish